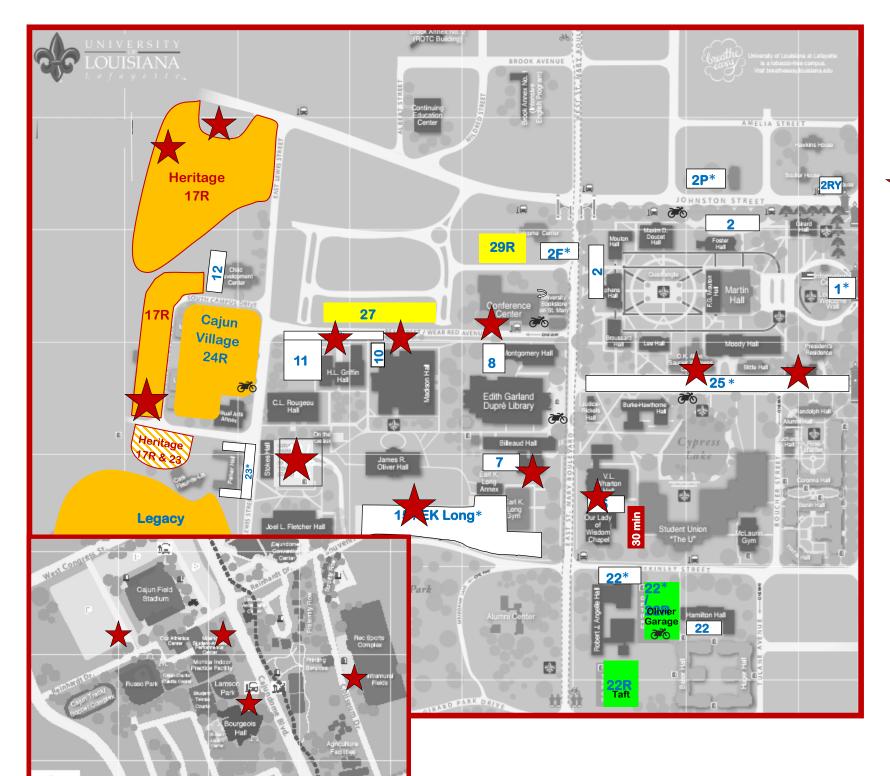

## Summer 2020 Drive By Instruction Parking Zones

The areas listed below and indicated on the map will be designated free parking to for drive by instruction using the university wi-fi for online courses.

Permits are not required to park in these areas. All other parking rules will apply such as no parking on the grass, in a fire lane, in a tow away zone or in a designate handicap space without the proper state issued credentials displayed on the vehicle. Parking will only be allowed in areas included on the list below:

- ★ Girard Park Tower floors 1-3
- ★ Zone 15 near Olivier Hall and Earl K Long
- ★ Rex Street near the Bus Stop, Madison Hall & Griffin Hall
- ★ Zone 17 corner closest to UPA Dr.
- ★ Zone 7 -front of Billeaud Hall
- ★ Zone 5 Wharton Hall and Wisdom Chapel
- ★ Zone 25 near OK Allen and DeClouet
- ★ Heritage Parking areas surrounding the buildings and open lot in front of the Clubhouse (corner of Johnston and St. Julien
- ★ Inset, Wi-Fi signal available near these areas:
  - Bourgeois Hall
  - Intramural Sports Complex Parking
  - Baseball stadium
  - Softball stadium
  - Performance Center